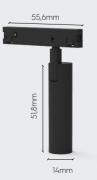

CORE5 main feature is the **track size which is even smaller**, thus conveying a very elegant touch to residential, retail or any other specific application where space for track installation is limited and attention to details is a must.

#### Materials:

Core: extruded body in black polymer

Covers: aluminium

Available cover colours: black embossed / white embossed

Available film colours: Champagne natural stainless steel