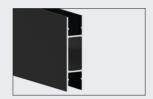

### CORE5 covers

Surface aluminium S1 cover

Trimless aluminium S3 cover

Double track aluminium S7 cover

The core can be used as it is for ceiling or embedded applications, while the use of **aluminium covers** makes all the other installation types possible. Covers can be customized in colour, finishing, shape and size thus giving the maximum freedom and flexibility in all applications and **films** give an aesthetic touch to surface ones.

## Surface Core / Core + trimless cover