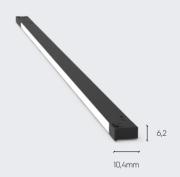

CORE5 main feature is the **track size which is even smaller**, thus conveying a very elegant touch to residential, retail or any other specific application where space for track installation is limited and attention to details is a must.