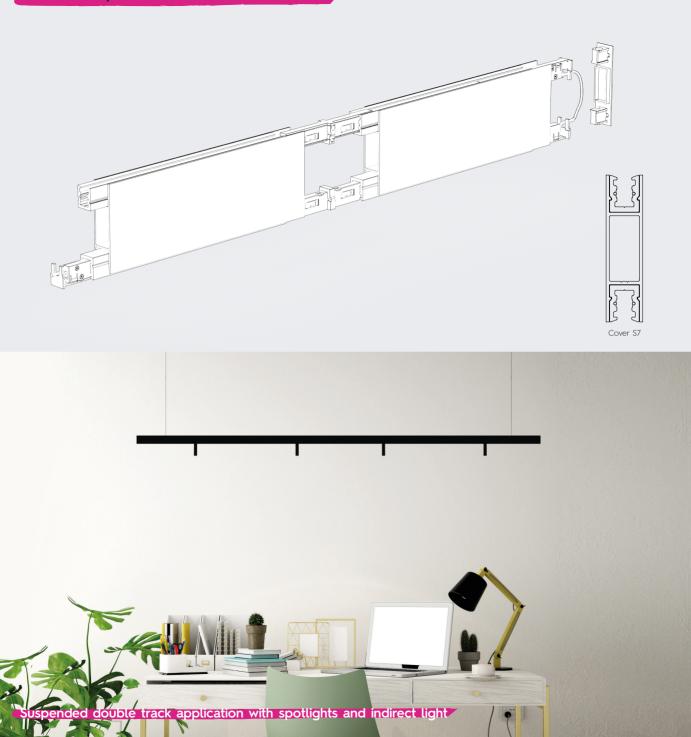

### CORE5 covers

Surface aluminium S1 cover

Trimless aluminium S3 cover

Double track aluminium S7 cover

## Core + suspended double track cover