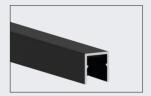

### CORE5

Surface track

Surface track with champagne film

Surface track with natural film

Surface track with stainless steel film

### CORE5

**CORE5** is the first system based on CORE concept. The core is a track itself, made of a **proprietary polymer** which maintains the **mechanical and electrical features** of a standard track.

The core can be used as it is for ceiling or embedded applications, while the use of **aluminium covers** makes all the other installation types possible. Covers can be customized in colour, finishing, shape and size thus giving the maximum freedom and flexibility in all applications and **films** give an aesthetic touch to surface ones.

CORE5 main feature is the **track size which is even smaller**, thus conveying a very elegant touch to residential, retail or any other specific application where space for track installation is limited and attention to details is a must.