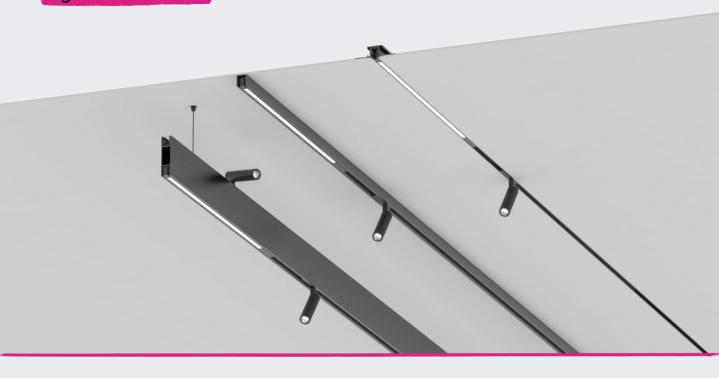

### CORE5

Surface track

Surface track with champagne film

Surface track with natural film

Surface track with stainless steel film

### CORE5 covers

Surface aluminium S1 cover

Trimless aluminium S3 cover

Double track aluminium S7 cover

## CORE5 adapter

Single spot adapter

## CORE5 connections

Concealed end-feed

Double concealed end-feed

Jointing connector

Jointing connector

## CORE5 end caps

End cap

End cap for surface cover

End cap for trimless cover

End cap for double emission cover