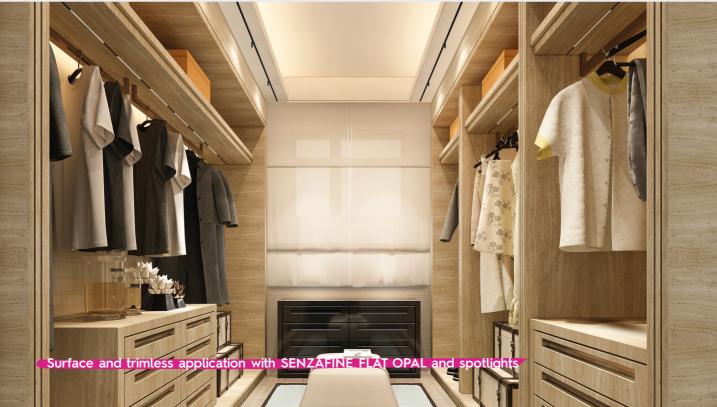

The core can be used as it is for ceiling or embedded applications, while the use of **aluminium covers** makes all the other installation types possible. Covers can be customized in colour, finishing, shape and size thus giving the maximum freedom and flexibility in all applications and **films** give an aesthetic touch to surface ones.

# Light inside CORE5

## SPOTLIGHT

A tiny luminaire to complete CORE5 system with accent light

| Optic    | n°. LED Mod | [K]                | I LED                | REAL FLUX [lm]     | POWER [W] | CRI |
|----------|-------------|--------------------|----------------------|--------------------|-----------|-----|
| Lens 34° | 1           | 2700 / 3000 / 4000 | 24V Constant voltage | 70,2 / 76,7 / 87,7 | 2,0       | ≥90 |