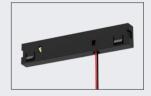

# Light inside CORE5

## SENZAFINE FLAT M5

Linear light modules for diffuse light

| [mm] | n°. LED Mod | [K]                | I LED                | REAL FLUX [lm]          | POWER [W] | CRI |
|------|-------------|--------------------|----------------------|-------------------------|-----------|-----|
| 345  | 1           | 2700 / 3000 / 4000 | 24V Constant voltage | 240,7 / 251,6 / 268,2   | 4,3       | ≥90 |
| 642  | 2           | 2700 / 3000 / 4000 | 24V Constant voltage | 481,5 / 503,3 / 536,7   | 8,6       | ≥90 |
| 938  | 3           | 2700 / 3000 / 4000 | 24V Constant voltage | 722,3 / 755 / 804,8     | 12,9      | ≥90 |
| 1235 | 4           | 2700 / 3000 / 4000 | 24V Constant voltage | 963,1 / 1006,7 / 1073,1 | 17,3      | ≥90 |