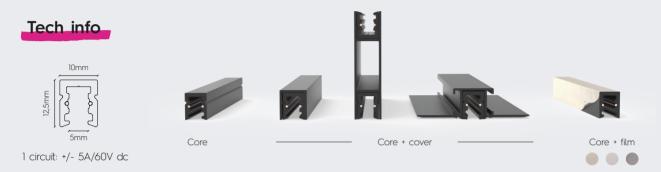

### CORE5

**CORE5** is the first system based on CORE concept. The core is a track itself, made of a **proprietary polymer** which maintains the **mechanical and electrical features** of a standard track.

The core can be used as it is for ceiling or embedded applications, while the use of **aluminium covers** makes all the other installation types possible. Covers can be customized in colour, finishing, shape and size thus giving the maximum freedom and flexibility in all applications and **films** give an aesthetic touch to surface ones.

CORE5 main feature is the **track size which is even smaller**, thus conveying a very elegant touch to residential, retail or any other specific application where space for track installation is limited and attention to details is a must.

#### Materials:

Core: extruded body in black polymer

Covers: aluminium

Available cover colours: black embossed / white embossed

Available film colours: Champagne natural stainless steel