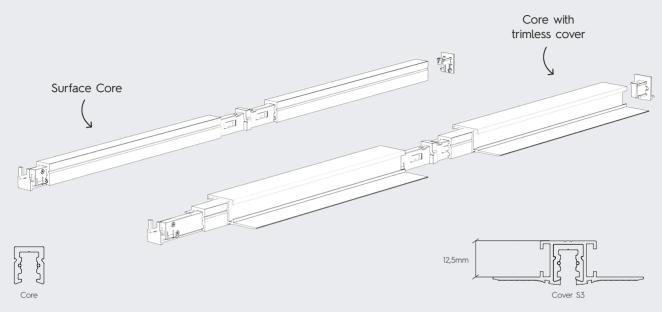

### CORE5 covers

Surface aluminium S1 cover

Trimless aluminium S3 cover

Double track aluminium S7 cover

The core can be used as it is for ceiling or embedded applications, while the use of **aluminium covers** makes all the other installation types possible. Covers can be customized in colour, finishing, shape and size thus giving the maximum freedom and flexibility in all applications and **films** give an aesthetic touch to surface ones.

## Surface Core / Core + trimless cover