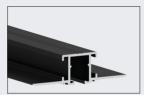

### CORE5 covers

Surface aluminium S1 cover

Trimless aluminium S3 cover

Double track aluminium S7 cover

The core can be used as it is for ceiling or embedded applications, while the use of **aluminium covers** makes all the other installation types possible. Covers can be customized in colour, finishing, shape and size thus giving the maximum freedom and flexibility in all applications and **films** give an aesthetic touch to surface ones.

## Core + suspended double track cover